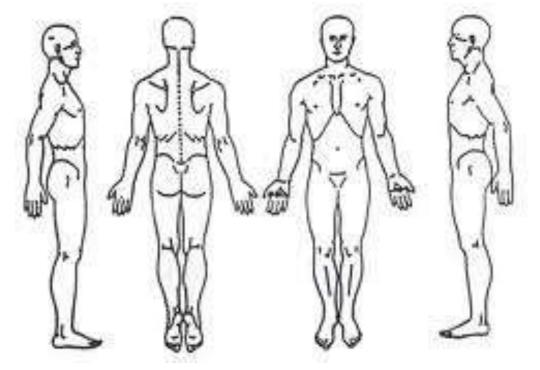

gage in all of my recreational activities with no neck pain at all.

□ I am able to engage in all of my recreational activities with some pain in my neck.

□ I am able to engage in most, but not all of my recreational activities because of neck pain.

□ I am able to engage in a few of my recreational activities because of pain in my neck.

 $\square$  I can hardly do any recreational activities because of pain in my neck.

□ I cannot do any of my recreational activities at all.

Score: \_\_\_\_

## Quadruple Numerical Rating Scale

## INSTRUCTIONS: Please circle the number that best describes the question being asked.

NOTE: Please answer the following questions in regard to your NECK PAIN



INSTRUCTIONS: Please mark the diagram below to indicate where you are experiencing pain/symptoms



## **Oswestry Low Back Pain Questionnaire**

Name:

Date:

This questionnaire is designed to enable your chiropractor to understand how much your low back pain has affected your ability to manage your everyday life. Please answer each section by marking in each section **ONE BOX** that best describes your condition today. We realize that you may feel that more than one statement may relate to you, but please **just mark the box that most closely describes your condition as you are feeling today.** 

#### Section 1 – Pain Intensity

- □ The pain comes and goes and is very mild.
- □ The pain is mild and does not vary much.
- The pain comes and goes and is moderate.
- □ The pain is moderate and does not vary much.
- $\hfill\square$  The pain comes and goes and is severe.
- $\hfill\square$