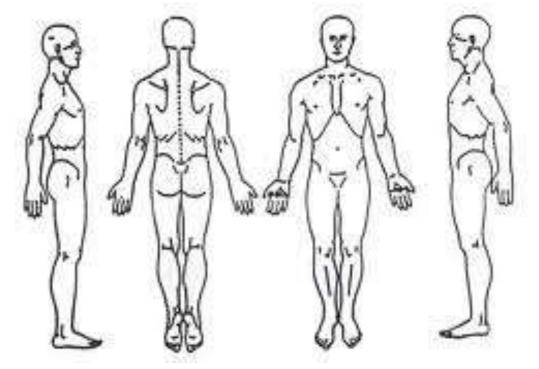

emaking

□ My normal job/homemaking duties do not cause pain.

□ My normal job/home duties cause me extra pain, but I can still perform all that's required of me.

□ I can perform most of my job/homemaking duties, but pain prevents me from performing more physically stressful activities e.g. lifting, vacuuming, etc.

□ Pain prevents me from doing anything but light duties.

- □ Pain prevents me from even light duties.
- □ Pain prevents me from performing any job/household chore.

Score: \_\_\_\_\_

## Quadruple Numerical Rating Scale

INSTRUCTIONS: Please circle the number that best describes the question being asked.

NOTE: Please answer the following questions in regard to your BACK PAIN



INSTRUCTIONS: Please mark the diagram below to indicate where you are experiencing pain/symptoms