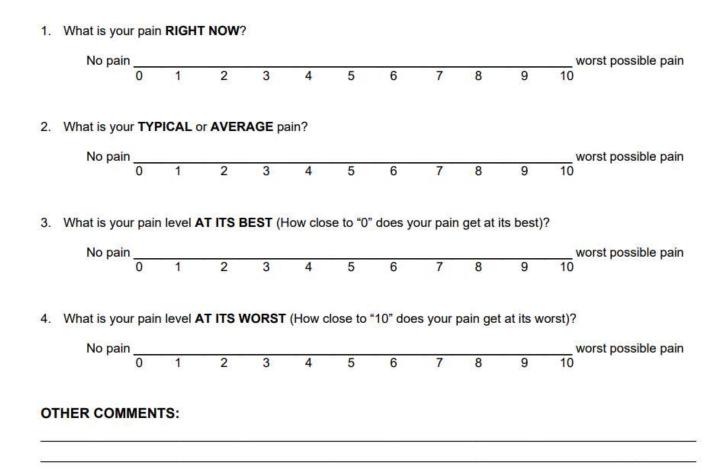

l.

□ Pain prevents all forms of travel except that done lying down.

## Section 10 - Employment/Homemaking

□ My normal job/homemaking duties do not cause pain.

□ My normal job/home duties cause me extra pain, but I can still perform all that's required of me.

□ I can perform most of my job/homemaking duties, but pain prevents me from performing more physically stressful activities e.g. lifting, vacuuming, etc.

□ Pain prevents me from doing anything but light duties.

- □ Pain prevents me from even light duties.
- □ Pain prevents me from performing any job/household chore.

Score: \_\_\_\_\_

## Quadruple Numerical Rating Scale

INSTRUCTIONS: Please circle the number that best describes the question being asked.

NOTE: Please answer the following questions in regard to your BACK PAIN



INSTRUCTIONS: Please mark the diagram below to indicate where you are experiencing pain/symptoms